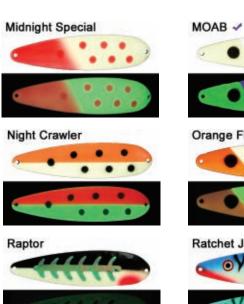

# Walleye Spoons

3" Blade, copper or nickel backs

| $\bigcirc$         |                |             |                  | CAMBINITY OF                           |
|--------------------|----------------|-------------|------------------|----------------------------------------|
| Agent Orange       | Atomic Melon   | Blue Melon  | Blue Perch       | Crab Cakes                             |
|                    | · · · · · ·    | 0           |                  |                                        |
| Crab Face          | Do-De          | Fire Ice    | Glow Bloody Nose | Glow Perch                             |
|                    |                |             |                  |                                        |
| Glow Purple Nose   | Google Eye     | Green Head  | High Line        | Hot Lips                               |
| - WANNAM           |                |             |                  | - YIVIYIYI                             |
| IK Dominator       | J J Mac Muffin | Pink Eye    | Purplez-it       | Ratchet Jaw                            |
| · · Matter         |                | •           |                  | ······································ |
| Razorburn          | Red Grape      | Shell Bell  | Sherbert         | Tangerine Tiger                        |
|                    | · VIVIYSY IC   | ••          |                  |                                        |
| Trophy Specialists | Wild Perch     | Yellow Tail |                  |                                        |

Check Walleye spoons for colors not pictured