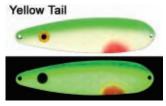

#### **Casting Spoons** Agent Orange Atomic Melon 86 . . . . 5/8 oz 1 oz 3/4 oz **Dancing Anchovy** Bad Toad Blue Jackal Crab Face .... 0 Glow Bloody Nose Flounder Pounder Happee Meal **Glow Perch** Mongolian Beef JJ Mac Muffin Hot Lips Tangerine Tiger · YIYIYI 0 Wild Perch Yeller Feller Yellow Tail OYIYIYIY O YIYIYIY ۰ **Flies** $\bullet$ 0 Agent Orange **BGP Fly** Atomic Melon **Blue Jackal** $\bigcirc$ -**Blue Smoothie Glow Bloody Nose** Carbon 14 Blue Lemon .... Moody Blue JJ Mac **GP Fly** Marty Mc Fly

# Walleye Spoons

3" Blade, copper or nickel backs

| $\bigcirc$         |                |             |                  | CAMBINITY OF                           |
|--------------------|----------------|-------------|------------------|----------------------------------------|
| Agent Orange       | Atomic Melon   | Blue Melon  | Blue Perch       | Crab Cakes                             |
|                    | · · · · · ·    | 0           |                  |                                        |
| Crab Face          | Do-De          | Fire Ice    | Glow Bloody Nose | Glow Perch                             |
|                    |                |             |                  |                                        |
| Glow Purple Nose   | Google Eye     | Green Head  | High Line        | Hot Lips                               |
| - WANNAM           |                |             |                  | - YIVIYIYI                             |
| IK Dominator       | J J Mac Muffin | Pink Eye    | Purplez-it       | Ratchet Jaw                            |
| · · Matter         |                | •           |                  | ······································ |
| Razorburn          | Red Grape      | Shell Bell  | Sherbert         | Tangerine Tiger                        |
|                    | · VIVIYSY IC   | ••          |                  |                                        |
| Trophy Specialists | Wild Perch     | Yellow Tail |                  |                                        |

### **Moonshine Casting-Jigs**

Caught on a 1/2 oz red grape jigging spoon

Jigs available in the following colors. Glow Bloody Nose, Crab Face (pictured), Clown (pictured), IK Dominator, JJ Mac Muffin, Glow Perch, Razor Burn, Ratchet Jaw, Red Grape, Shell Bell, Tangerine Tiger, Wild Perch, Yeller Feller, Yellow Tail.