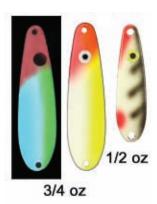

#### **Casting Spoons** Agent Orange Atomic Melon 86 . . . . 5/8 oz 1 oz 3/4 oz **Dancing Anchovy** Bad Toad Blue Jackal Crab Face .... 0 Glow Bloody Nose Flounder Pounder Happee Meal **Glow Perch** Mongolian Beef JJ Mac Muffin Hot Lips Tangerine Tiger · YIYIYI 0 Wild Perch Yeller Feller Yellow Tail OYIYIYIY O YIYIYIY ۰ **Flies** $\bullet$ 0 Agent Orange **BGP Fly** Atomic Melon **Blue Jackal** $\bigcirc$ -**Blue Smoothie Glow Bloody Nose** Carbon 14 Blue Lemon .... Moody Blue JJ Mac **GP Fly** Marty Mc Fly

# Walleye Spoons

3" Blade, copper or nickel backs

| $\bigcirc$         |                |             |                  | CAMBINITY OF                           |
|--------------------|----------------|-------------|------------------|----------------------------------------|
| Agent Orange       | Atomic Melon   | Blue Melon  | Blue Perch       | Crab Cakes                             |
|                    | · · · · · ·    | 0           |                  |                                        |
| Crab Face          | Do-De          | Fire Ice    | Glow Bloody Nose | Glow Perch                             |
|                    |                |             |                  |                                        |
| Glow Purple Nose   | Google Eye     | Green Head  | High Line        | Hot Lips                               |
| - WANNAM           |                |             |                  | - YIVIYIYI                             |
| IK Dominator       | J J Mac Muffin | Pink Eye    | Purplez-it       | Ratchet Jaw                            |
| · · Matter         |                | •           |                  | ······································ |
| Razorburn          | Red Grape      | Shell Bell  | Sherbert         | Tangerine Tiger                        |
|                    | · VIVIYSY IC   | ••          |                  |                                        |
| Trophy Specialists | Wild Perch     | Yellow Tail |                  |                                        |

Check Walleye spoons for colors not pictured