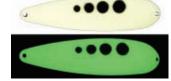

Pictures do not reflect the true brightness of the glowing spoons Glowing images are hard to capture with a camera

Purple glow paint requires longer exposure to natural UV light

**Blue Flounder** 

Moonshine Plugs

# **Original Moonshine**

Purple glow paint requires longer exposure to natural UV light

Dancing Anchovy

Blue NRG

Dandy Candy

Flounder Pounder

Logan's Hero

Blue Smolt