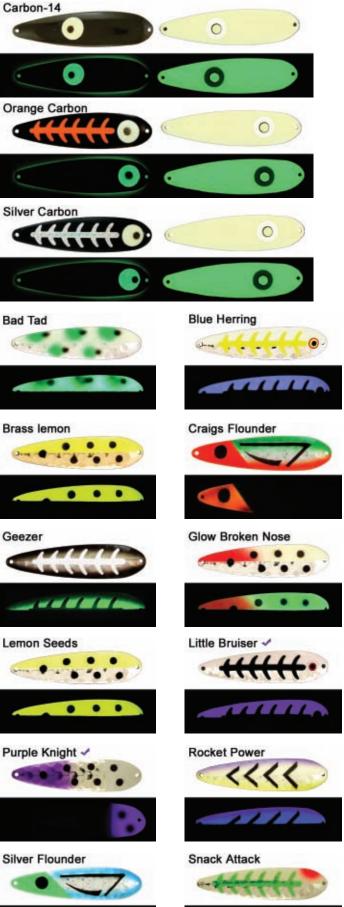

Pictures do not reflect the true brightness of the glowing spoons Glowing images are hard to capture with a camera

Purple glow paint requires longer exposure to natural UV light

**Blue Flounder** 

Moonshine Plugs

# **Double Glow**

## **Half Moon Series**