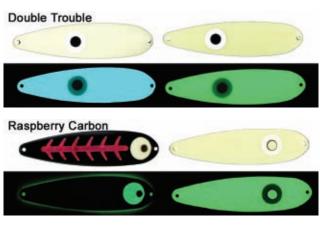

Pictures do not reflect the true brightness of the glowing spoons Glowing images are hard to capture with a camera

Purple glow paint requires longer exposure to natural UV light

**Blue Flounder** 

Moonshine Plugs

# **Original Moonshine**

Purple glow paint requires longer exposure to natural UV light

Dancing Anchovy

Blue NRG

Dandy Candy

Flounder Pounder

Logan's Hero

Blue Smolt