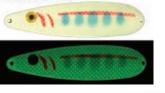

Pictures do not reflect the true brightness of the glowing spoons Glowing images are hard to capture with a camera

Purple glow paint requires longer exposure to natural UV light

**Blue Flounder** 

Moonshine Plugs

# **Original Moonshine**

Purple glow paint requires longer exposure to natural UV light

Dancing Anchovy

Blue NRG

Dandy Candy

Flounder Pounder

Logan's Hero

Blue Smolt