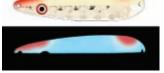

### **Moonshine Casting-Jigs**

Caught on a 1/2 oz red grape jigging spoon

Jigs available in the following colors. Glow Bloody Nose, Crab Face (pictured), Clown (pictured), IK Dominator, JJ Mac Muffin, Glow Perch, Razor Burn, Ratchet Jaw, Red Grape, Shell Bell, Tangerine Tiger, Wild Perch, Yeller Feller, Yellow Tail.