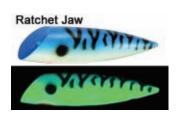

# Walleye Spoons

3" Blade, copper or nickel backs

| $\bigcirc$         |                |             |                  | CAMBINITY OF                           |
|--------------------|----------------|-------------|------------------|----------------------------------------|
| Agent Orange       | Atomic Melon   | Blue Melon  | Blue Perch       | Crab Cakes                             |
|                    | · · · · · ·    | 0           |                  |                                        |
| Crab Face          | Do-De          | Fire Ice    | Glow Bloody Nose | Glow Perch                             |
|                    |                |             |                  |                                        |
| Glow Purple Nose   | Google Eye     | Green Head  | High Line        | Hot Lips                               |
| - WANNAM           |                |             |                  | - YIVIYIYI                             |
| IK Dominator       | J J Mac Muffin | Pink Eye    | Purplez-it       | Ratchet Jaw                            |
| · · Matter         |                | •           |                  | ······································ |
| Razorburn          | Red Grape      | Shell Bell  | Sherbert         | Tangerine Tiger                        |
|                    | · VIVIYSY IC   | ••          |                  |                                        |
| Trophy Specialists | Wild Perch     | Yellow Tail |                  |                                        |

### **Moonshine Casting-Jigs**

Caught on a 1/2 oz red grape jigging spoon

Jigs available in the following colors. Glow Bloody Nose, Crab Face (pictured), Clown (pictured), IK Dominator, JJ Mac Muffin, Glow Perch, Razor Burn, Ratchet Jaw, Red Grape, Shell Bell, Tangerine Tiger, Wild Perch, Yeller Feller, Yellow Tail.