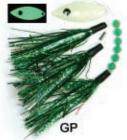

## Crab Face

Tri Fly

Available as: **Glow Bloody Nose** Carbon-14 GP (pictured) Blue Jackal (see fly patterns)

**Casting Spoon** 

#### **Casting Spoons** Agent Orange Atomic Melon 86 . . . . 5/8 oz 1 oz 3/4 oz **Dancing Anchovy** Bad Toad Blue Jackal Crab Face .... 0 Glow Bloody Nose Flounder Pounder Happee Meal **Glow Perch** Mongolian Beef JJ Mac Muffin Hot Lips Tangerine Tiger · YIYIYI 0 Wild Perch Yeller Feller Yellow Tail OYIYIYIY O YIYIYIY ۰ **Flies** $\bullet$ 0 Agent Orange **BGP Fly** Atomic Melon **Blue Jackal** $\bigcirc$ -**Blue Smoothie Glow Bloody Nose** Carbon 14 Blue Lemon .... Moody Blue JJ Mac **GP Fly** Marty Mc Fly