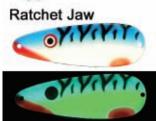

# Walleye Spoons

3" Blade, copper or nickel backs

| $\bigcirc$         |                |             |                  | CAMBINITY OF                           |
|--------------------|----------------|-------------|------------------|----------------------------------------|
| Agent Orange       | Atomic Melon   | Blue Melon  | Blue Perch       | Crab Cakes                             |
|                    | · · · · · ·    | 0           |                  |                                        |
| Crab Face          | Do-De          | Fire Ice    | Glow Bloody Nose | Glow Perch                             |
|                    |                |             |                  |                                        |
| Glow Purple Nose   | Google Eye     | Green Head  | High Line        | Hot Lips                               |
| - WANNAM           |                |             |                  | - YIVIYIYI                             |
| IK Dominator       | J J Mac Muffin | Pink Eye    | Purplez-it       | Ratchet Jaw                            |
| · · Matter         |                | •           |                  | ······································ |
| Razorburn          | Red Grape      | Shell Bell  | Sherbert         | Tangerine Tiger                        |
|                    | · VIVIYSY IC   | ••          |                  |                                        |
| Trophy Specialists | Wild Perch     | Yellow Tail |                  |                                        |

### **Moonshine Casting-Jigs**

Caught on a 1/2 oz red grape jigging spoon

Jigs available in the following colors. Glow Bloody Nose, Crab Face (pictured), Clown (pictured), IK Dominator, JJ Mac Muffin, Glow Perch, Razor Burn, Ratchet Jaw, Red Grape, Shell Bell, Tangerine Tiger, Wild Perch, Yeller Feller, Yellow Tail.