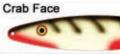

## Crab Face

Tri Fly

Available as: **Glow Bloody Nose** Carbon-14 GP (pictured) Blue Jackal (see fly patterns)

**Casting Spoon** 